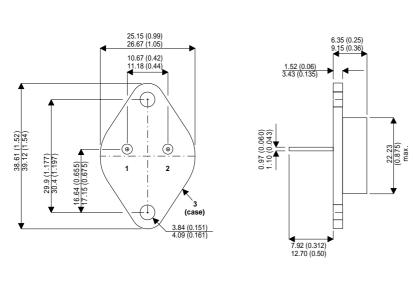

Dimensions in mm (inches).

Bipolar NPN Device in a Hermetically sealed TO3 Metal Package.

## TO3 (TO204AA) PINOUTS

1 – Base 2 – Emitter Case - Collector

| Parameter                 | Test Conditions                           | Min. | Тур. | Max. | Units |
|---------------------------|-------------------------------------------|------|------|------|-------|
| V <sub>CEO</sub> *        |                                           |      |      | 40   | V     |
| I <sub>C(CONT)</sub>      |                                           |      |      | 15   | А     |
| h <sub>FE</sub>           | @ 4/8 (V <sub>CE</sub> / I <sub>C</sub> ) | 15   |      | 60   | -     |
| f <sub>t</sub>            |                                           |      |      |      | Hz    |
| P <sub>D</sub>            |                                           |      |      | 117  | W     |
| * Maximum Working Voltage |                                           |      |      |      |       |